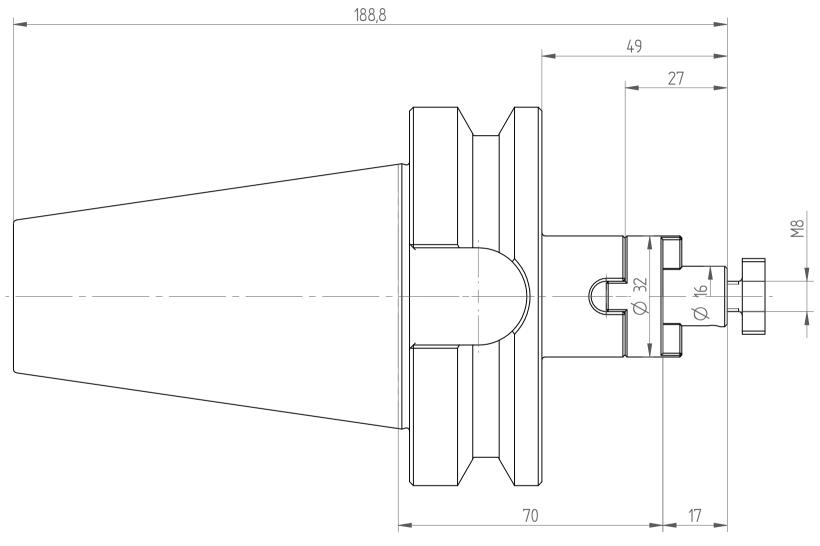

REGO-FIX AG Obermattweg 60 4456 Tenniken / Switzerland

Phone +41 61 976 14 66 Fax +41 61 976 14 14 www.rego-fix.com This is a non-controlled copy. All information given herein is subject to change without notice

The information given herein has been carefully checked and is believed to be correct. REGO-FIX, however, assumes no responsibility or liability for any errors, inaccuracies or omissions that may appear in this drawing

This document is subject to copyright laws. No part of this document may be reproduced or transmitted in any form or any means, electronic or mechanic, for any purpose, without the express written permission of REGO-FIX

Type: BT50\_KFD16x070

Part No. : 215041630 Date : 08.01.2015

Scale: 1:1